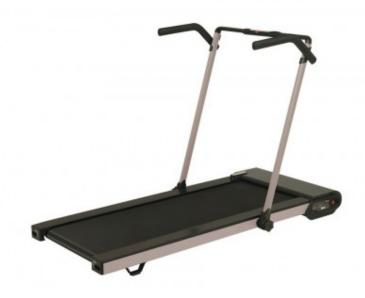

## **Product description:**

**Toorx City Compact treadmill** is characterized by a smart, essential and super flat design. The patented "double fold" folding system and the innovative high-tech solutions adopted make it irresistible for a young and pretentious audience.