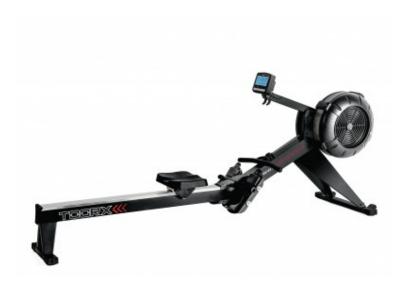

## **Product description:**

Toorx Rwx Air Cross professional space-saving rowing machine with air braking system for extremely smooth and smooth movement. The air resistance was designed to simulate the sensation of paddling in water. The effort adjustment occurs on 9 levels.

Self-powered by an integrated electric generator, it does not require connection to the electricity grid.

Equipped with blue backlight **LCD display** with smartphone and tablet support to display number of strokes per minute and total, time, time/500M, DRAG FORCE, SPM, distance, distance/row, pulse. The following programs are present: game, time, distance, calories, 3 interval (selectable series from 1 to 99), user, Watt.

This rowing machine also includes a wireless heart rate monitor receiver.

The roller seat features ball bearings on an aluminum track.