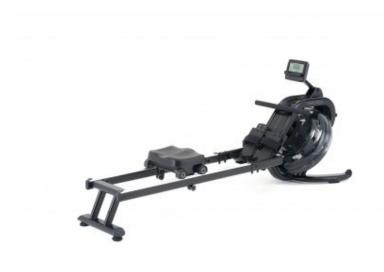

Toorx Rwx 3000 water resistance rowing machine with space-saving wireless receiver

## **Product description:**

**Toorx Rwx 3000 space-saving rowing machine** with hydraulic braking system designed to simulate the dynamics of a boat moving on water. The effort adjustment takes place on **6 levels** depending on the water level.

Equipped with **LCD display** with smartphone and tablet support to display number of strokes per minute and total, time, time/500M, DRAG FORCE, SPM, distance, pulse. The following programs are present: quick start, standard, target (interval/single), custom, race.

This rowing machine also includes a wireless heart rate monitor receiver.

The roller seat features ball bearings on an aluminum track.