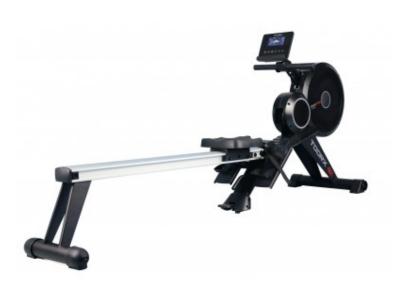

Toorx Rwx 700 electromagnetic folding rowing machine and air resistance with wireless receiver

## **Product description:**

**Toorx Rwx 700 space-saving rowing machine** with **9 kg** flywheel and magnetic and air braking system with electronic effort adjustment on **16** levels for extremely fluid and smooth movement. The air resistance was designed to simulate the sensation of paddling in water.

Equipped with blue backlight **LCD display** with smartphone and tablet support to display number of strokes per minute and total, time, distance, pulse, 500/TM, Watt. Present 4 HRC, recovery, manual, race, 12 preset programs and U1-U4 user.

This rowing machine also includes a wireless heart rate monitor receiver.

The roller seat features ball bearings on an aluminum track.