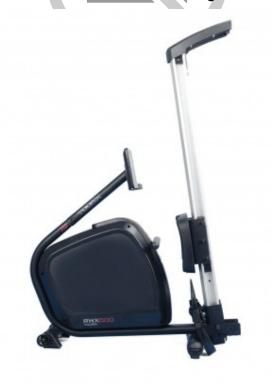

Toorx Rwx 500 foldable electromagnetic rowing machine with wireless receiver

## **Product description:**

**Toorx Rwx 500 space-saving rowing machine** with 9 kg flywheel and magnetic braking system with electronic effort adjustment on **16** levels.

Equipped with blue backlight **LCD display** with smartphone and tablet support to display number of strokes per minute and total, time, distance, pulse, 500/TM, Watt. Present 4 HRC, recovery, manual, race, 12 preset programs and U1-U4 user.

This rowing machine also includes a wireless heart rate monitor receiver.

The roller seat features ball bearings on an aluminum track.