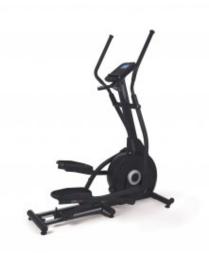

## Toorx Erx 400 electromagnetic elliptical trainer with foldable front flywheel

## **Product description:**

Toorx Erx 400 chamber elliptical trainer with 16 kg flywheel and magnetic braking system with electronic effort adjustment on 16 levels.

Equipped with **hand pulse** heart rate **sensors** and **integrated wireless heart rate monitor receiver.** It has a multicolor backlit LCD display with smartphone and tablet support that displays time, speed, distance, calories, pulse, RPM, watts. Present manual program, 10 presets, Watt, 4 HRC, 5 USER.