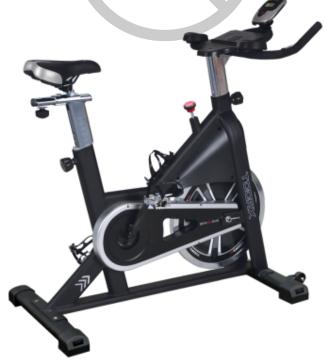

## **Product description:**

Indoor Cycle Toorx Srx 60 Evo is ideal for those who want to train with equipment with excellent technical characteristics and without creating too much space.

It has a **20 kg** flywheel and pad braking system with felts with safety lever for quick locking of the flywheel. The effort adjustment is manual micrometric.

The vertically adjustable handlebar and the two-tone saddle are micrometrically adjustable vertically and horizontally.

Equipped with a computer with LCD where you can view time, speed, distance, calories, pulse, odometer. It features sensors for cardiac detection and a belt transmission with fixed pinion.