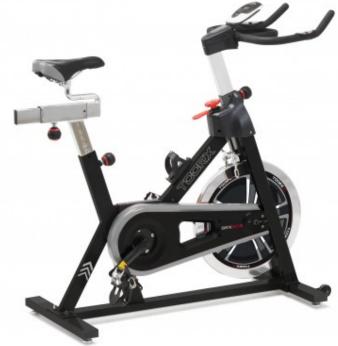

## **Product description:**

Indoor Cycle Toorx Srx 50 s is ideal for those who want to train with equipment with excellent technical characteristics and without creating too much space.

It has a **20 kg** flywheel and felt pad braking system with safety lever for quick locking of the flywheel. The effort adjustment is manual micrometric.

The vertically adjustable handlebar and the two-tone saddle is adjustable vertically and horizontally.

Equipped with a computer with LCD where you can view time, speed, distance, calories, pulse, odometer. It features sensors for cardiac detection and a chain transmission with fixed sprocket.