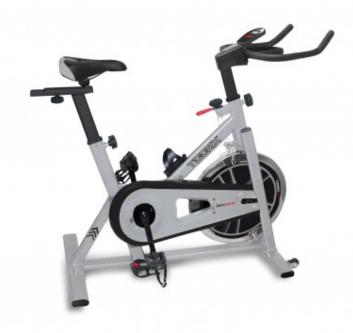

## **Product description:**

Indoor Cycle Toorx Srx 45 s is ideal for those who want to train with equipment with excellent technical characteristics and without creating too much space.

It has an **18 kg** flywheel and felt pad braking system with safety lever for quick locking of the flywheel. The effort adjustment is manual micrometric.

The vertically adjustable handlebar and the two-tone saddle is adjustable vertically and horizontally.

Equipped with a computer with LCD where you can view time, speed, distance, calories, scan.

It features a chain transmission with fixed pinion.