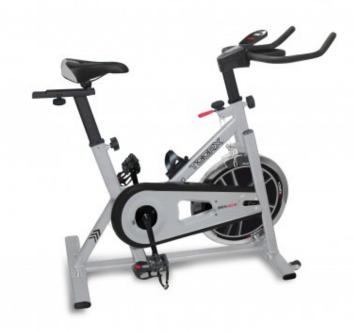

## **Product description:**

Indoor Cycle Toorx Srx 40 s is ideal for those who want to train with equipment with excellent technical characteristics and without creating too much space.

It has an **18 kg** flywheel and felt pad braking system with a safety lever for quick locking of the flywheel. The effort adjustment is manual micrometric.

The vertically adjustable handlebar and the two-tone saddle is adjustable vertically and horizontally.

Equipped with a computer with LCD where you can view time, speed, distance, calories, scan.

It features a chain transmission with fixed pinion.