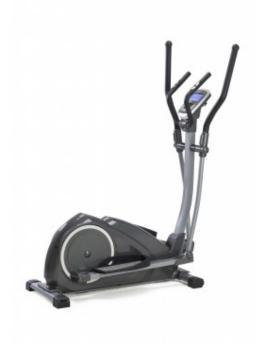

## **Product description:**

Toorx Erx 90 chamber elliptical trainer with 14 kg flywheel and magnetic braking system with electronic effort adjustment on 16 levels .

Equipped with **sensors** for heart rate detection via **hand pulse.** It has a blue blacklight backlit LCD display that displays speed, distance, calories, time, heart rate, recovery, RPM, watts. Present 12 preset programs, body fat tester, HRC.

It has three-position adjustable footrests for an optimal and comfortable training position.