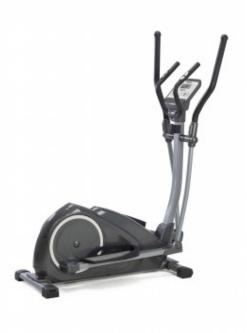

## **Product description:**

Toorx Erx 80 chamber elliptical trainer with 14 kg flywheel and magnetic braking system with manual adjustment of effort on 8 levels .

Equipped with **sensors** for heart rate detection via **hand pulse.** It has an LCD display that displays distance, time, calories, heart rate, speed.

It has three-position adjustable footrests for an optimal and comfortable training position.