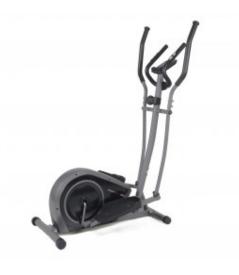

## **Product features:**

Braking System: Magnetico

They fly: 8 Kg

Maximum User Capacity: 100 Kg Console: Display LCD 115 x 65 mm

retroilluminato

Heart Rate Detection: hand pulse

Dimensions Open: 1635 x 740 x 1355 mm Packaging dimensions: 1675 x 740 x 320 mm

## **Product description:**

Everfit Efk 500 indoor elliptical trainer with 8 kg flywheel and magnetic braking system with manual adjustment of effort on 8 levels .

Equipped with **sensors** for heart rate detection via **hand pulse.** It has an LCD display that displays distance, time, calories, pulse, speed, scan, odometer.

It has extra large footrests for an optimal and comfortable training position.