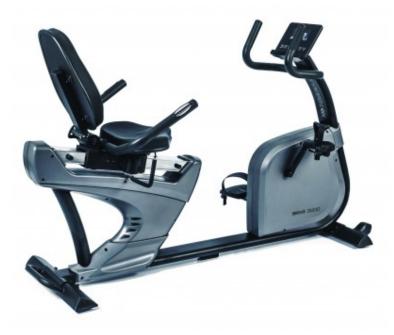

## Toorx Brx- R3000 exercise bike ergometer with wireless receiver APP Ready

## **Product description:**

**Toorx Brx R 3000 exercise bike** with **16 kg** flywheel and ergometer-magnetic induction braking system with electronic effort adjustment on **32 levels**.

Equipped with **sensors** for heart rate detection via **hand pulse** and integrated wireless heart rate monitor receiver. It has a white blacklight LCD display with smartphone and tablet support that displays distance, time, calories, pulse, speed, RPM. Includes manual, 12 preset, recovery, race, 4 user, 4 HRC, Watt programs.

It has a large backrest with adjustable inclination for optimal and comfortable positioning during training.

Furthermore, it has an integrated **intelligent Bluetooth system** that allows you to take advantage of the most motivating and fun apps specific for bike training. Includes iConsole+ App with maps, itineraries, fitness plans and training data. Compatible with Kinomap fitness App (subscription not included).

Finally, the bicycle pedals are extra wide with an adjustable strap.