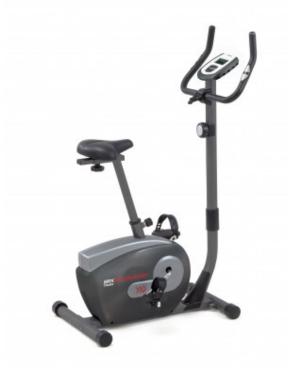

## **Product features:**

Braking System: Magnetico

They fly: 6 Kg

Maximum User Capacity: 110 kg Console: Display LCD 115 x 65 mm

retroilluminato

Heart Rate Detection: hand pulse

Dimensions Open: 1635 x 740 x 1355 mm Packaging dimensions: 1675 x 740 x 320 mm

## **Product description:**

Toorx Brx 55 exercise bike with 6 kg flywheel and magnetic braking system with manual effort adjustment on 8 levels.

Equipped with **hand pulse sensors** for **heart rate detection** and LCD display where it is possible to view distance, time, calories, pulse, speed, odometer.

The saddle is adjustable vertically and horizontally, the handlebar is adjustable in inclination.