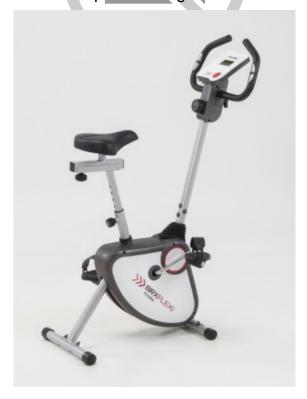

## Toorx Brx Flexi space-saving exercise bike with rowing

## **Product description:**

Toorx Brx Flexi exercise bike with 6 kg flywheel and magnetic braking system with manual effort adjustment on 8 levels.

Equipped with **hand pulse sensors** for **heart rate detection** and LCD display where it is possible to view distance, time, calories, pulse, speed.

The saddle is adjustable vertically and horizontally, the handlebar is adjustable in inclination with rowing function.