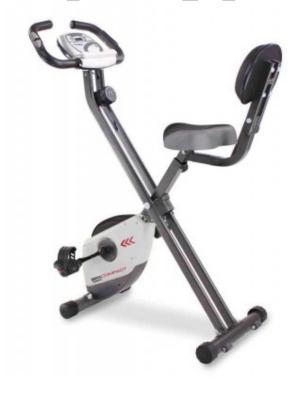

Toorx Brx Compact space-saving exercise bike

## **Product description:**

Toorx Brx Compact home bicycle with 6 kg flywheel and magnetic braking system with manual effort adjustment on 8 levels and double belt to ensure extremely smooth and comfortable pedaling. Wide saddle with reclining backrest and vertical adjustment. Ideal for those who want to train at home using a professional product.