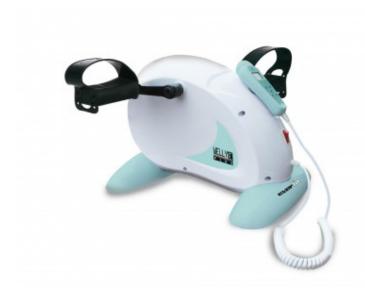

## **Product description:**

Everfit Welly E Plus motorized pedal system for carrying out exercises for both the lower and upper limbs and for post-traumatic and physiotherapy rehabilitation. Equipped with an LCD display that allows you to monitor time, calories and pedal count. Present pre-set program and buttons for 4 speeds (15-30-45-60 rpm) and 5 training durations (3-6-9-12-15 minutes and automatic switch-off).

The movement of the pedals can be done both forwards and backwards and the exclusive "safety stop" function which blocks the rotation with the emission of an audible alarm in case of cramp or spasm of the user.

The pedals are orthopedic, with strap, and the handles are ergonomic.