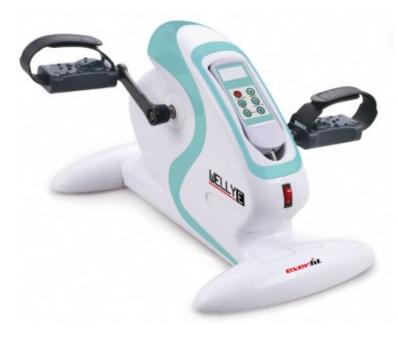

## **Product description:**

Everfit Welly E motorized pedal set with remote control, suitable for passive gymnastics, rehabilitation or physiotherapy, for toning the lower and upper limbs. Equipped with an LCD display that allows you to monitor time, calories, scan, speed, pedal count. There are 5 preset programs.

It has an **ergonomic shape** for a comfortable grip, even for the hands and is equipped with a practical toe strap. Bidirectional pedaling.