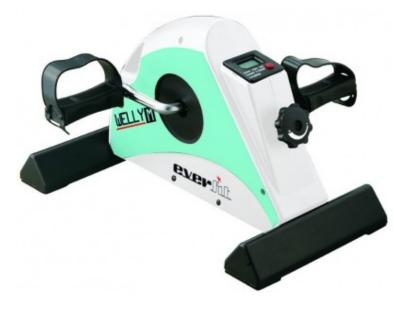

## **Product description:**

**Everfit Welly M pedal board**, **placed on a table**, which allows **movement exercises on both the lower and upper limbs**. The **effort adjustment** is done **manually** and is equipped with an LCD display that allows you to monitor the time, calories, distance, scan and final pedaling count.

It has an **ergonomic shape** for a comfortable grip, even for the hands and is equipped with a practical toe strap.