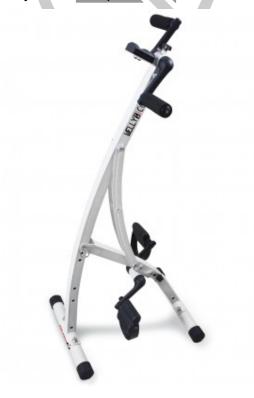

## **Product description:**

**Everfit Welly S Combi pedal board** which allows **movement exercises on both the lower and upper limbs**, even simultaneously. The **effort adjustment** is done **manually** and is equipped with an LCD display that allows you to monitor the time, calories, total pedaling and pedaling per minute.

The pedals have an **ergonomic shape** and are equipped with a practical toe strap.

The pedal board is adjustable in **3 heights** to ensure greater comfort. Also equipped with comfortable soft touch handles, in high density foam.