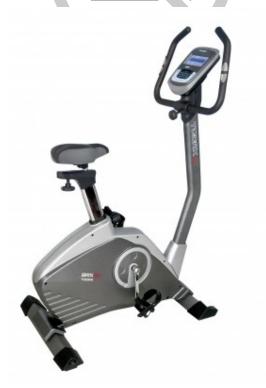

## Toorx Brx 90 electromagnetic exercise bike

## **Product description:**

Toorx Brx 90 exercise bike with 10 kg flywheel and magnetic braking system with electronic effort adjustment on 16 levels . Ideal for those who want to train in full autonomy.

Equipped with **hand pulse sensors** for **heart rate detection** and LCD display where it is possible to view distance, time, calories, speed, heart rate, recovery, RPM, watts, 12 preset programs, HRC.

The saddle is adjustable vertically and horizontally, the handlebar is adjustable in inclination. The pedals are extra large with adjustable strap.