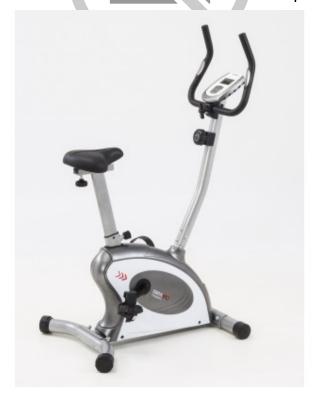

## Toorx Brx 60 exercise bike with 7KG hand pulse flywheel

## **Product description:**

Chamber bicycle Toorx Brx 60 with 7 kg flywheel and magnetic braking system with manual adjustment of effort on 8 levels. Ideal for those who want to train at home using a professional product.

Equipped with **hand pulse sensors** for **heart rate detection** and LCD display where it is possible to view distance, time, calories, pulse, speed, odometer.

The saddle is adjustable vertically and horizontally, the handlebar is adjustable in inclination.