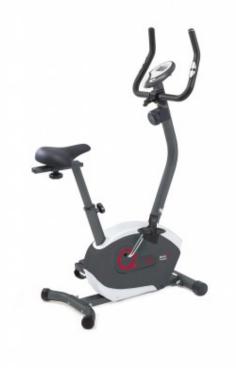

## **Product features:**

Braking System: Magnetico

They fly: 5 Kg

Maximum User Capacity: 100 Kg Console: Display LCD 115 x 65 mm

retroilluminato

Heart Rate Detection: hand pulse

Dimensions Open: 1635 x 740 x 1355 mm Packaging dimensions: 1675 x 740 x 320 mm

Product weight: 55 kg

Weight of the packaged product: 64 kg

Certifications: CE-ROHS-EN957

Warranty: Saddle:

Effort adjustment:

Information: Handlebar:

## **Product description:**

**Toorx Brx 35 exercise bike**, made with quality materials, thanks to its **5 kg flywheel** and braking system with manual effort adjustment on **8 levels.** Ideal for those who want **to keep fit** using a professional product.

Equipped with **hand pulse sensors** for **heart rate detection** and LCD display where it is possible to view distance, time, calories, pulse, speed, scan.

The saddle is adjustable vertically and horizontally, the handlebar is adjustable in inclination.