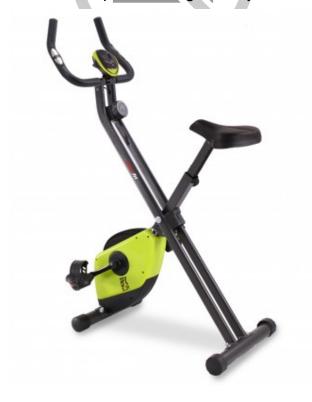

## Everfit Bfk Slim space-saving 6KG flywheel exercise bike

## **Product features:**

Braking System: Magnetico

They fly: 6 Kg

Maximum User Capacity: 100 Kg Console: Display LCD 115 x 65 mm

retroilluminato

Heart Rate Detection: hand pulse

Dimensions Open: 1635 x 740 x 1355 mm

## **Product description:**

Everfit Bfk Slim home bicycle, compact and space-saving, can be stored in any corner of the house. 6 kg flywheel, 8 adjustment levels and magnetic braking system with manual effort adjustment and double belt to ensure smooth and comfortable pedaling.

Equipped with **hand pulse sensors** for **heart rate detection** and LCD display where it is possible to view scan, distance, time, calories, speed, odometer.

The saddle is vertically adjustable to train with maximum comfort.