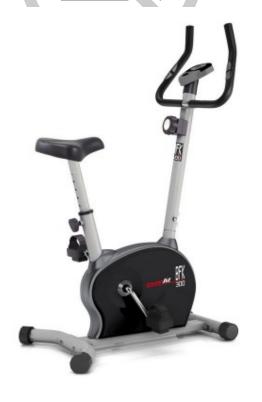

## Everfit Bfk 300 exercise bike with 4KG hand pulse flywheel

## **Product features:**

Braking System: Magnetico

They fly: 4 Kg

Maximum User Capacity: 100 Kg Console: Display LCD 115 x 65 mm

retroilluminato

Heart Rate Detection: hand pulse

Dimensions Open: 1635 x 740 x 1355 mm Packaging dimensions: 1675 x 740 x 320 mm

## **Product description:**

Everfit Bfk 300 exercise bike, made with quality materials, thanks to its 4 kg flywheel and braking system with manual effort adjustment on 8 levels. Ideal for those who want to keep fit at home and helps strengthen leg muscles.

Equipped with **hand pulse sensors** for **heart rate detection** and LCD display where it is possible to view distance, time, calories, pulse, speed, scan.

The saddle is vertically adjustable allowing for comfortable training.