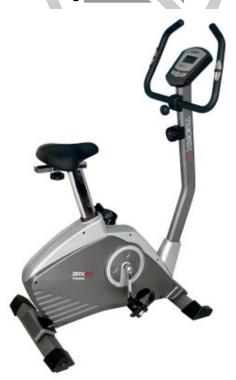

## Toorx Brx 85 Magnetic Exercise Bike

## **Product features:**

Braking System: Magnetico They fly: 9 Kg Maximum User Capacity: 120 Kg Console: Display LCD 115 x 65 mm retroilluminato Heart Rate Detection: hand pulse Dimensions Open: 1635 x 740 x 1355 mm Packaging dimensions: 1675 x 740 x 320 mm Product weight: 55 kg Weight of the packaged product: 64 kg Certifications: CE-ROHS-EN957

## **Product description:**

Toorx Brx 85 is an excellent quality exercise bike .

With its **9 kg flywheel** it guarantees a good **training** range to satisfy both beginners and more experienced and trained pedalers.

The saddle and handlebars offer multiple adjustments to allow the athlete to find the most comfortable position. Manual effort adjustment on 8 levels

The digital console displays training information to monitor your performance. On the display you can view distance, time, calories, pulse, speed, odometer, RPM, recovery