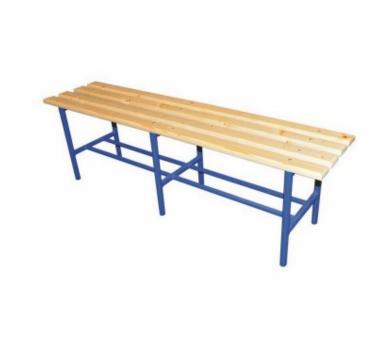

## **Product description:**

Bench with seat and shoe holder, without backrest, with the structure made in strong steel and the seat in solid wood slats.

Bench is finished by natural varnished.

This bench is equipped with a practical shoe holder.

It is made in three different sizes, 1 metre, 1.5 and 2 metres, and it can be easily placed side by side to create very long sitting area.

It is perfect for furnish **changing rooms of gyms**, **wellness centers and infirmaries**. Also it could be a good choice for **shools and nurseries**, because its frame has round section, with a diameter of 28mm, and **NO sharp corners**.