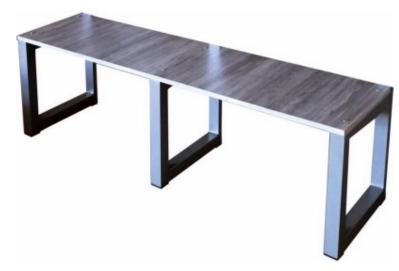

## **Product description:**

Bench with seat, without backrest, made with the same wood of our wardrobes and lockers to give homogeneity and design at the changing room.

The frame is made in tubular steel (diameter of 50 mm) and the seat in chipboard panels faced with 18 mm thick wood essence.

It is made in three different sizes 1 metre, 1.5 and 2 metres and it can be easily placed side by side to create very long sitting area.

The frame is made in grey color and the seat is available in three different colors: Wengè, grey wood, white wood.

The bench is equipped also with **adjustable small foot** in case of irregular floor.

It is perfect for furnish changing rooms of gyms, wellness centers, infirmaries, sports clubs and all changing rooms where combines usefulness, design and elegance.