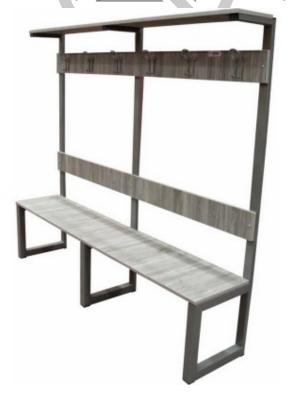

Bench for changing room with backrest, bag rest and shoe rack design model

## **Product description:**

**Bench with seat, backrest, bag rest and shoe rack** made with the same wood of our wardrobes and lockers to give homogeneity and design at the changing room.

The frame is made in **tubular steel** ( diameter of 50 mm) and the seat in chipboard panels faced with 18 mm thick wood essence.

**The bench** is equipped also with **clothes hangers** and they can be 3, 5 or 6 depending on the bench size.

Bench is made in three different sizes 1 metre, 1.5 and 2 metres, and it can be easily placed side by side to create very long sitting area.

The frame is made in grey color and the seat is available in three different colors: **Wengè**, **grey wood**, **white wood**.

The bench is equipped with adjustable small foot in case of irregular floor.