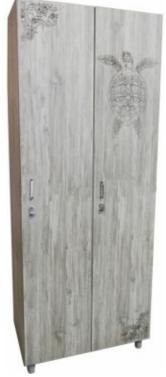

## **Product description:**

Remarkable sized wardrobe able to offer two large useful compartments.

Useful for fitness centres, beauty centres, spa, gyms and wherever there is a need to store big items.

The **two side-by-side doors are 195x38 cm** with a **depth of 45 cm** to harmonize with all the other wardrobes in the line. Each compartment with its own lock and with **horizontal internal divisions**.

Each wardrobe is modular and it can be combined to create **homogeneous and stylish changing room**.

Made with chipboard panels faced with 18 mm thick wood essence.

Each compartment is equipped with its own ventilation grid to avoid condensation.

The wardrobe can be customized on request, even printing directly on the wood with a photo-impressive ultraviolet technique for a great effect. The photographic quality print can be used to reproduce the client's logo or to recall furnishing details in order to harmonize the wardrobe with the environment.