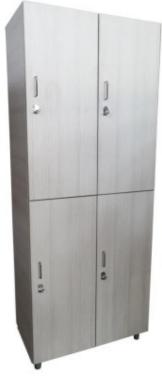

## **Product features:**

Material: Melamine chipboard

Dimensions: 83x45x210 cm - Door size 40x100

cm

## **Product description:**

The **4-doors wardrobe** for **changing rooms** is the most adopted solution to **furnish gyms and sports centres**, as it allows the placement of many wardrobes in a small space.

**Each wardrobe** is modular and it can be combined to create homogeneous and stylish changing room. Equipped with immovable internal furniture, it offers the possibility of two coat hangers and a **good ventilation** of the compartment.

Made with **chipboard panels** faced with 18 mm thick **wood essence**.

Compartment size: 40x100 cm

Each compartment is equipped with its **own ventilation grid** to avoid condensation.

The wardrobe can be customized on request, even printing directly on the wood with a photo-impressive ultraviolet technique for a great effect. The photographic quality print can be used to reproduce the client's logo or to recall furnishing details in order to harmonize the wardrobe with the environment.