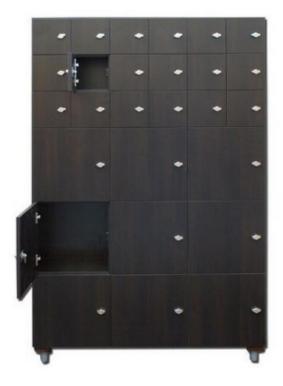

## **Product features:**

Material: Melamine chipboard

Dimensions: 124x30x195 cm- Box size 20x20

cm- 40x40 cm

## **Product description:**

The 27 boxes locker by Gana Sport has 18 modules of 20x20 cm and 9 modules of 40x40 cm.

This typology is suitable for containing small and large objects.

Each compartment has a depth of 28 cm.

This wardrobe is ideal in **gyms**, **swimming pools**, **sports clubs** in general or **offices**, where it is therefore necessary to offer greater security to the guests belongings.

Made with chipboard panels faced with 18 mm thick wood essence.