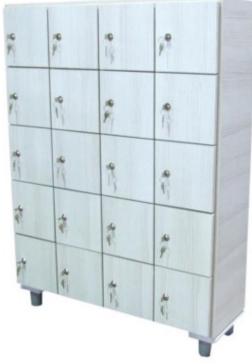

## **Product features:**

Material: Melamine chipboard

Dimensions: 83x25x113 cm- Box size 20x20 cm

## **Product description:**

The **Gana Sport locker 20 boxes** has a size of **83x25x113 cm**, **each box size is 20x20 cm** and it is particularly suitable for containing small objects such as wallets, mobile phones, glasses, etc.

This wardrobe is ideal in **gyms**, **swimming pools**, **sports clubs** in general or **offices**, where it is therefore necessary to offer **greater security to the guests belongings**.

Made with chipboard panels faced with 18 mm thick wood essence.