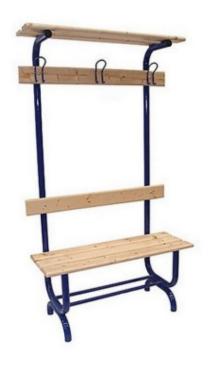

## Bench for changing room with backrest, bag rest and shoe rack

## **Product description:**

Bench for changing room with seat, backrest, shoe rack and bag rest, Classic model.

Made with powder-coated tubular steel, with a diameter of 40 mm, it is finished with natural varnished wooden slats.

This bench is completed with **metal coat hangers**, matching the frame color. Coat hangers can be 3, 5 or 6, depending on the bench size.

Bench sizes are 1 metre, 1.5 or 2 metres.

This type of bench is perfect to furnish any environment, it is particularly suitable for **public facilities such as gyms**, wellness centers or infirmaries.