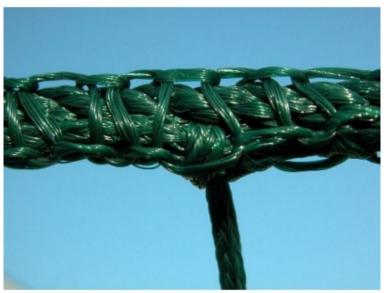

## **Product description:**

This is an accessory to be purchased together with the customized net sheet. It is a 6 mm thick cord that is added to the net sheet, along the entire perimeter. It has the function of improving the tightness and durability of the net sheet over time.

**Finishing with reinforcement function** consisting of twisted **polyethylene rope with a diameter of mm. 6** fixed every 3/4mm directly to the mesh sheet with multiple thread tubular stitching.

Price is per linear metre, therefore it will be necessary to add to the cart as many meters as are needed to finish the cloth.