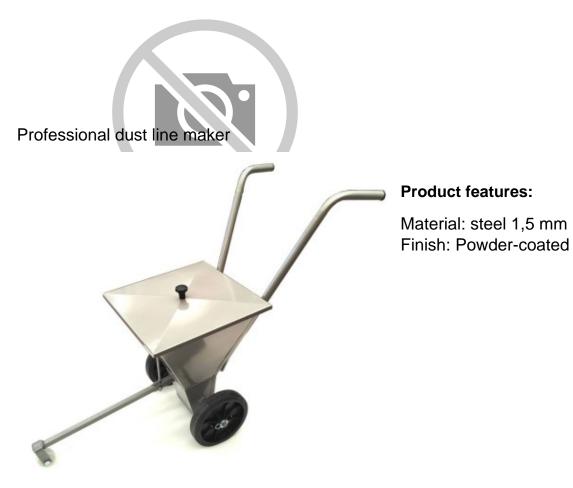

## **Product description:**

The professional dust line marker is complete with directional wheel and brush distribution roller.

This trolley is essential for football, rugby and any other sport that requires a clearly visible playing field.

Extremely easy to use, it allows you to draw precise and well-defined lines in just a few minutes.

The descent of the powder is regulated by the internal brush, driven by one of the two rubber wheels. This singlewheel management system allows you to easily create even dotted lines. In fact, you just need to tilt the trolley to stop the "driving" wheel and placing it back on the ground where you want to tracing.

Dust tank volume 27 litres.

The trolley is made in gray or green, according to availability

Made in Italy quality, produced entirely in our factories.