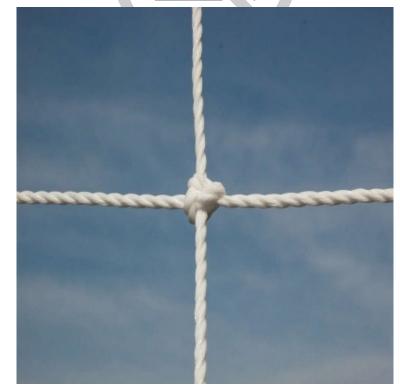

## **Product features:**

Material: HD polyethylene

Network dimensions: cm 600x200

Network depth: cm 120/120

Wire diameter: 2,5 mm

Sweater: Knotted square 130 mm

## **Product description:**

Pair of reduced football goal nets measuring 6.00 x 2.00 metres.

This type of high density polyethylene net has a knotted square mesh mm . 130x130, wire diameter mm. 2.5.

The nets have a depth of 120x120 cm