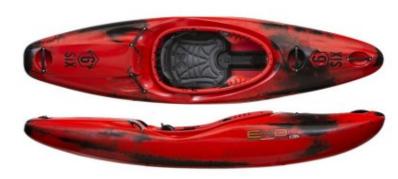

## **Product description:**

This **kayak** is designed for an advanced paddler looking for a technical hull capable of improving his performance in the most complex conditions and, mainly, in the most vertical and/or volume creeks.

The **Six** is the sixth EXO project based on **excellent engineering**. The semi-displacement type hull guarantees **soft landings even from high altitudes**, it is able to move in shallow water without disrupting the trajectories by coming into contact with the rocks, furthermore, its continuous rocker provides this boat with an "automatic" boof!