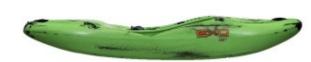

## **Product features:**

Material: Polyethylene

Maximum User Capacity: 100 Kg

Product weight:

Length: Length:

Like Kayak: Fiume

## **Product description:**

Suitable for all **river paddlers** who aspire to paddle on **vertical routes** or in volume taking advantage of the characteristics of the planing bottom of the XT class, combined with an amplified and redistributed volume.

With this **kayak EXO** aims to offer a product **suitable for both more experienced paddlers and those who are still developing technically**. Approaching the most technical routes with the **initial stability of a flat surface** is an irreplaceable help. At the same time **the XTC** maintains **easy handling and speed**, typical characteristics of its two smaller sisters XT300 and XT260.