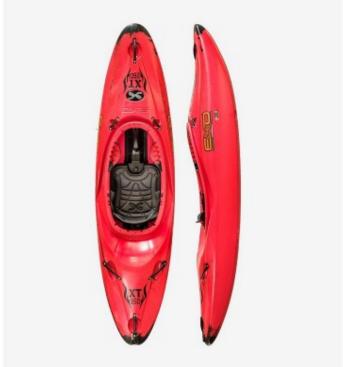

## **Product description:**

The **new XT260** is the little sister of the XT300. It reflects the same characteristics of **speed**, **agility in maneuvers**, **stability and gives the canoeist sensations of great ease of use.** 

**Furthermore, this kayak is suitable for both light weight paddlers and women.** The new interiors of the XT260 are designed to give **considerable rigidity to the kayak**, creating a monolithic structure between the footrest, seat, central partitions and hull; this allowed a reduction in weight and a **notable improvement in the performance of the kayak.** 

Equipment: four handles, two snap hook anchoring points, ergonomic seat with lateral thicknesses, adjustable anti-shatter footrest integrated into the front rib, polyethylene ribs, adjustable back rest, emptying cap.