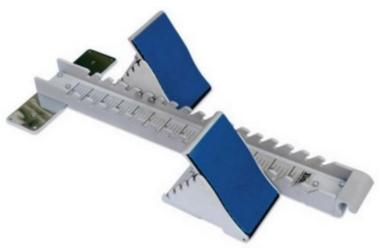

## **Product description:**

**IAAF certified** this **professional starting block** has a 102mm heavy aluminum center rail with grooves and centimeter display of the position of the two blocks.

The inclination of the **blocks** is **adjustable** on multiple levels. The surface is rubberized to provide a **non-slip** support.

Thanks to the thick grooves, the blocks are attached perfectly and guarantee optimal anchoring and stability .

The central structure is equipped with **plates perforated at the front and rear** for possible anchoring to the ground (pegs included)

The starting block is also equipped with thin diameter pegs for the synthetic material slopes.