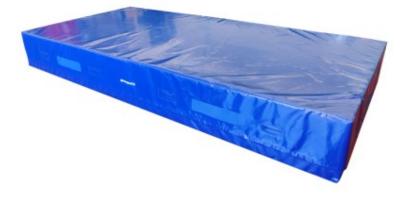

## **Product description:**

**Cover** for **sports mattress 400x200x20 cm non-slip bottom.** In this version, **the lining is cut from a single piece of** PVC weighing 650 grams per square meter, class 2 fireproof, washable, anti-mould, phthalate-free.

The **cover** has **a zip** on three sides with imitation leather reinforcement at the end, which allows the mattress to be removed for replacement. Carrying handles, vent net and possibility of adding (optional) handle with metal ring for storage.