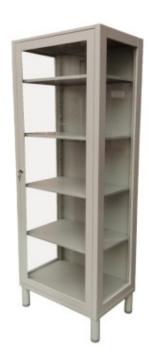

## **Product description:**

Steel sheet cabinet with glass door Cabinet for clinic and infirmary in powder-coated sheet steel with glass door.

An indispensable piece of furniture in changing rooms, clinics and infirmaries, this cupboard made of sheet metal has three sides in tempered glass that allow you to see its contents.

Inside, there are 4 shelves, also in sheet metal, which can be positioned as needed.

The glass door can be closed using a key lock, making it particularly suitable for storing medicines and first aid supplies.

The wardrobe does not rest directly on the floor, but is equipped with 4 adjustable feet for perfect leveling, which also allow cleaning operations, which are essential especially in the outpatient setting.