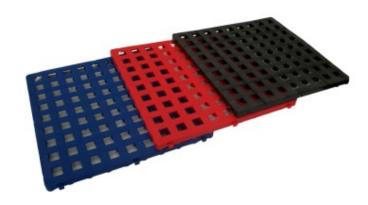

## **Product description:**

Plastic shower trellis 50x50 cm hygienic, practical, economical, the PVC shower grate is the ideal solution in public showers, such as gyms, sports centres, swimming pools and schools.

It can be installed without any difficulty, and thanks to the particular **interlocking system**, it can also be used as **a footrest.** 

Each tile is made of PVC and has a side size of 50 cm and a height of 2.5 cm.

Being perforated, it allows excess water to drain and easy drying.

PVC is very resistant to mold and guarantees high durability over time.

**Available in three colors**, Black, Blue or Red, it adapts perfectly to any environment.