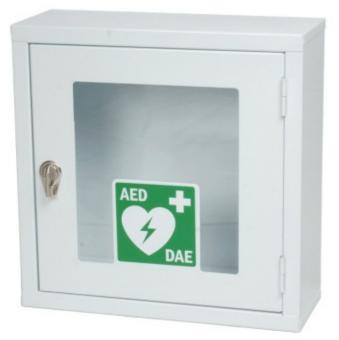

## **Product description:**

**Indoor case for semi-automatic defibrillator** Case made for standard defibrillator, in galvanized P02 carbon steel sheet, with white powder coating (RAL9010)

Equipped with a windowed door, it allows you to always keep the first aid device in sight and check its correct functioning. This can be closed using a padlockable seal.

The case can be fixed to the wall using special holes.

Included in the package are the DAE sign and the SOS Vita sign.