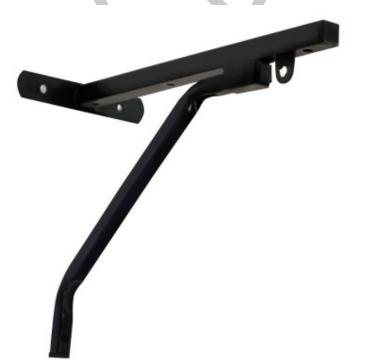

## **Product description:**

Wall support for Toorx punching bag Suitable for all types of punching bags, the Toorx wall support is entirely made of steel, with an elegant black powder coating.

The support is **equipped with an anchor ring**, to which the bag can be attached directly, or alternatively, for greater cushioning, the special shock-absorbing hook (not included)

With an overhang of 40 cm from the wall it allows a notable improvement in coordination and power in the shot.

The capacity of the support is 50 kg.