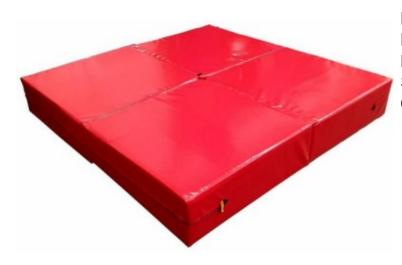

## **Product features:**

Mattress Size: 140x140x10 cm Mattress Bottom: Standard Surface Mattress Construction: Single Piece

Sponge density: 18 kg/m³ Coating: PVC Tearing-proof

## **Product description:**

**Foldable fall mat** 140x140x10 cm for **Pole Dance** and **Chinese Pole**. The mattress is modular through a resistant Velcro band, equipped with a central recess that allows the mattress to be placed around the pole.

The mattress is made of flexible polyurethane foam, with a density of 18 kg/m3

**The covering** is in tear-proof, antibacterial and anti-mould PVC fabric.

It can be stored in a small space and easily transported.

Made in Italy product, entirely made in our factories.

Available in red.

With a minimum purchase of 10 pieces, free logo customization