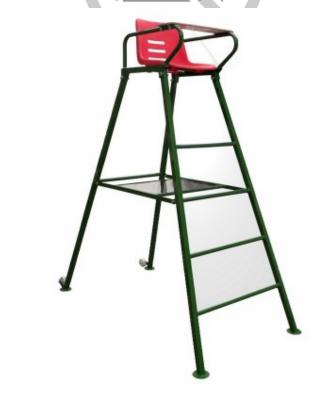

## **Product features:**

Material: Galvanized steel Finish: Powder-coated

Dimensions:

## **Product description:**

High chair for tennis referee in galvanized steel, with ABS seat.

**Equipped with a lower object holder** with a transparent plexiglass support surface to avoid visual clutter.

Furthermore, the high chair is completed by a folding MDF **scoreboard**, for greater access comfort;

Umbrella holder tube for shading the station complete this referee chair model.

This galvanized steel model guarantees greater durability over time and good resistance to bad weather.