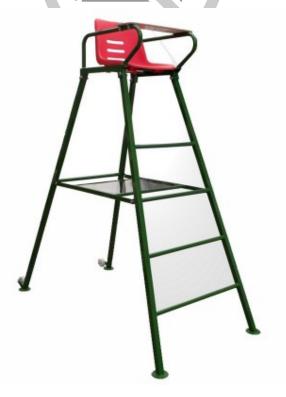

Tennis referee high chair in painted steel with storage

## **Product description:**

High chair for tennis referee in painted steel, with ABS seat.

Equipped with a lower object holder with a transparent plexiglass support surface to avoid visual clutter.

Furthermore, the high chair is completed by a folding MDF scoreboard , for greater access comfort;